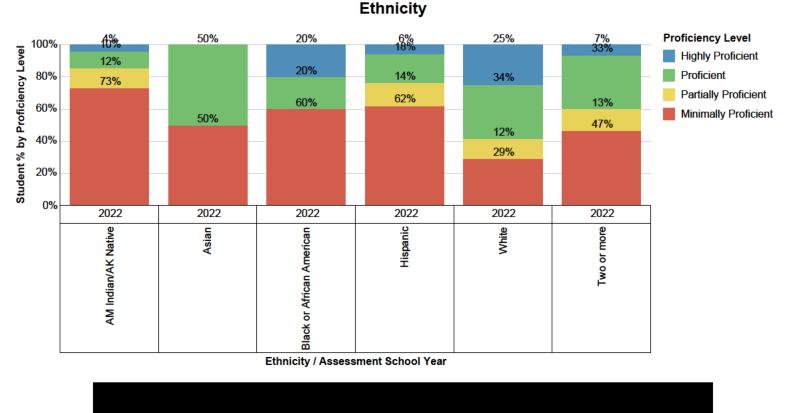

Assessment: AASA Assessment Subject: English Language Arts Time Period: SPRING Admin Type: NA

| Optional Selection                                            | on Filters for Report    | Report Description                                                                                                                                                                                                                                                                                                                                                                                                                 |
|---------------------------------------------------------------|--------------------------|------------------------------------------------------------------------------------------------------------------------------------------------------------------------------------------------------------------------------------------------------------------------------------------------------------------------------------------------------------------------------------------------------------------------------------|
| Ethnicity:<br>Econ Dis Flag:<br>LEP Flag:<br>Special Ed Flag: | ALL<br>ALL<br>ALL<br>ALL | The District – Assessment Summary Proficiency Distr bution by Special Population by Year report graphically compares the percent of students within each proficiency band (with performance indicators) for the prior 3 years of assessments by each Gender and Assessment Year for the selected assessment, subject and most recent assessment year. A separate crosstab the numeric count of students for each proficiency level |
| Assessment Grade L                                            | evel: 03                 | band for each Admin School for the 3 years of assessment history.                                                                                                                                                                                                                                                                                                                                                                  |
| Gender:                                                       | ALL                      |                                                                                                                                                                                                                                                                                                                                                                                                                                    |
| LEP:                                                          | ALL                      |                                                                                                                                                                                                                                                                                                                                                                                                                                    |
| Bilingual Flag:                                               | ALL                      |                                                                                                                                                                                                                                                                                                                                                                                                                                    |
| 504 Flag:                                                     | ALL                      |                                                                                                                                                                                                                                                                                                                                                                                                                                    |
| Title 1 Flag:                                                 | ALL                      |                                                                                                                                                                                                                                                                                                                                                                                                                                    |
| At Risk Flag:                                                 | ALL                      |                                                                                                                                                                                                                                                                                                                                                                                                                                    |
| Migrant Flag:                                                 | ALL                      |                                                                                                                                                                                                                                                                                                                                                                                                                                    |
| GAT Flag:                                                     | ALL                      |                                                                                                                                                                                                                                                                                                                                                                                                                                    |