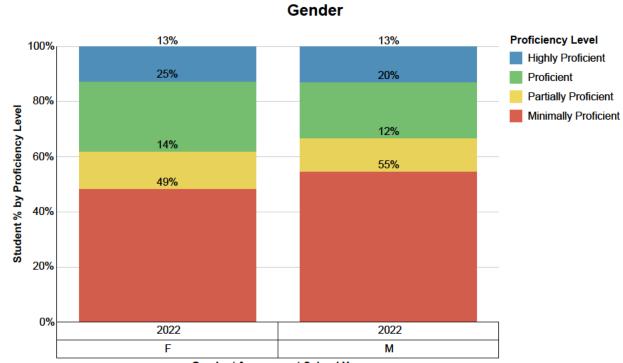

|                      | Gender     |            |  |
|----------------------|------------|------------|--|
| # of Students        | F          | М          |  |
|                      | 2022       | 2022       |  |
| Highly Proficient    | <u>39</u>  | <u>36</u>  |  |
| Proficient           | <u>79</u>  | <u>57</u>  |  |
| Partially Proficient | <u>42</u>  | <u>34</u>  |  |
| Minimally Proficient | <u>151</u> | <u>154</u> |  |
| Total                | <u>311</u> | <u>281</u> |  |