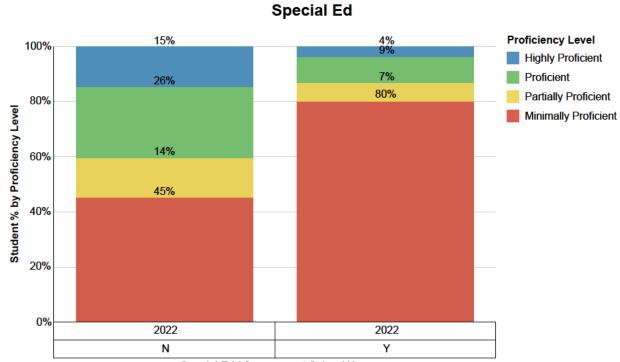

|                      | Special Ed |            |  |
|----------------------|------------|------------|--|
| # of Students        | Ν          | Y          |  |
|                      | 2022       | 2022       |  |
| Highly Proficient    | <u>71</u>  | <u>4</u>   |  |
| Proficient           | <u>126</u> | <u>10</u>  |  |
| Partially Proficient | <u>69</u>  | Z          |  |
| Minimally Proficient | <u>220</u> | <u>85</u>  |  |
| Total                | <u>486</u> | <u>106</u> |  |