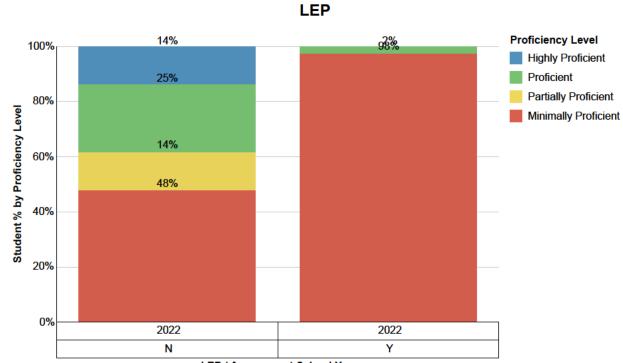

|                      | LEP        |           |  |
|----------------------|------------|-----------|--|
| # of Students        | Ν          | Y         |  |
|                      | 2022       | 2022      |  |
| Highly Proficient    | <u>75</u>  |           |  |
| Proficient           | <u>135</u> | 1         |  |
| Partially Proficient | <u>76</u>  |           |  |
| Minimally Proficient | <u>264</u> | <u>41</u> |  |
| Total                | <u>550</u> | <u>42</u> |  |