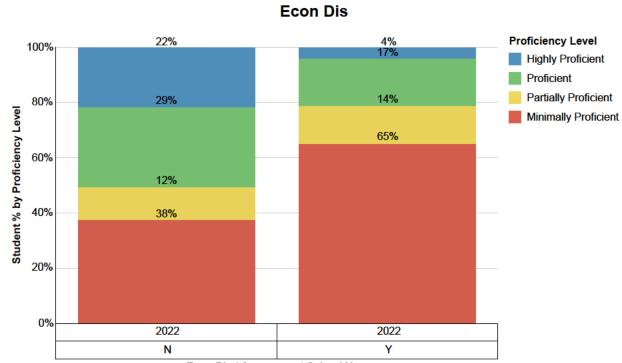

|                      | Econ Dis   |            |  |
|----------------------|------------|------------|--|
| # of Students        | Ν          | Y          |  |
|                      | 2022       | 2022       |  |
| Highly Proficient    | <u>63</u>  | <u>12</u>  |  |
| Proficient           | <u>85</u>  | <u>51</u>  |  |
| Partially Proficient | <u>35</u>  | <u>41</u>  |  |
| Minimally Proficient | <u>110</u> | <u>195</u> |  |
| Total                | <u>293</u> | <u>299</u> |  |